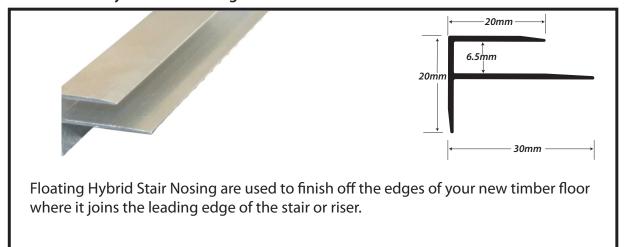

## 63076.5mm - Hybrid Stair Nosing Trim

#### **Product Attributes**

63076.5mm - Hybrid Stair Nosing Trim is an aluminium, colour anodised, edge capping for floating floors edging. Suitable for interior and exterior use and suitable for 5mm to 6.5mm floor coverings.

#### Installation

The Hybrid Stair Nosing Trim is ideal for areas where the timber flooring requires a finished edge in stair cases. This trim should be adhered to the floor with a permanent construction adhesive. The timber or laminate is designed to sit just under the outside lip of the trim, leaving room for expansion inside the channel.